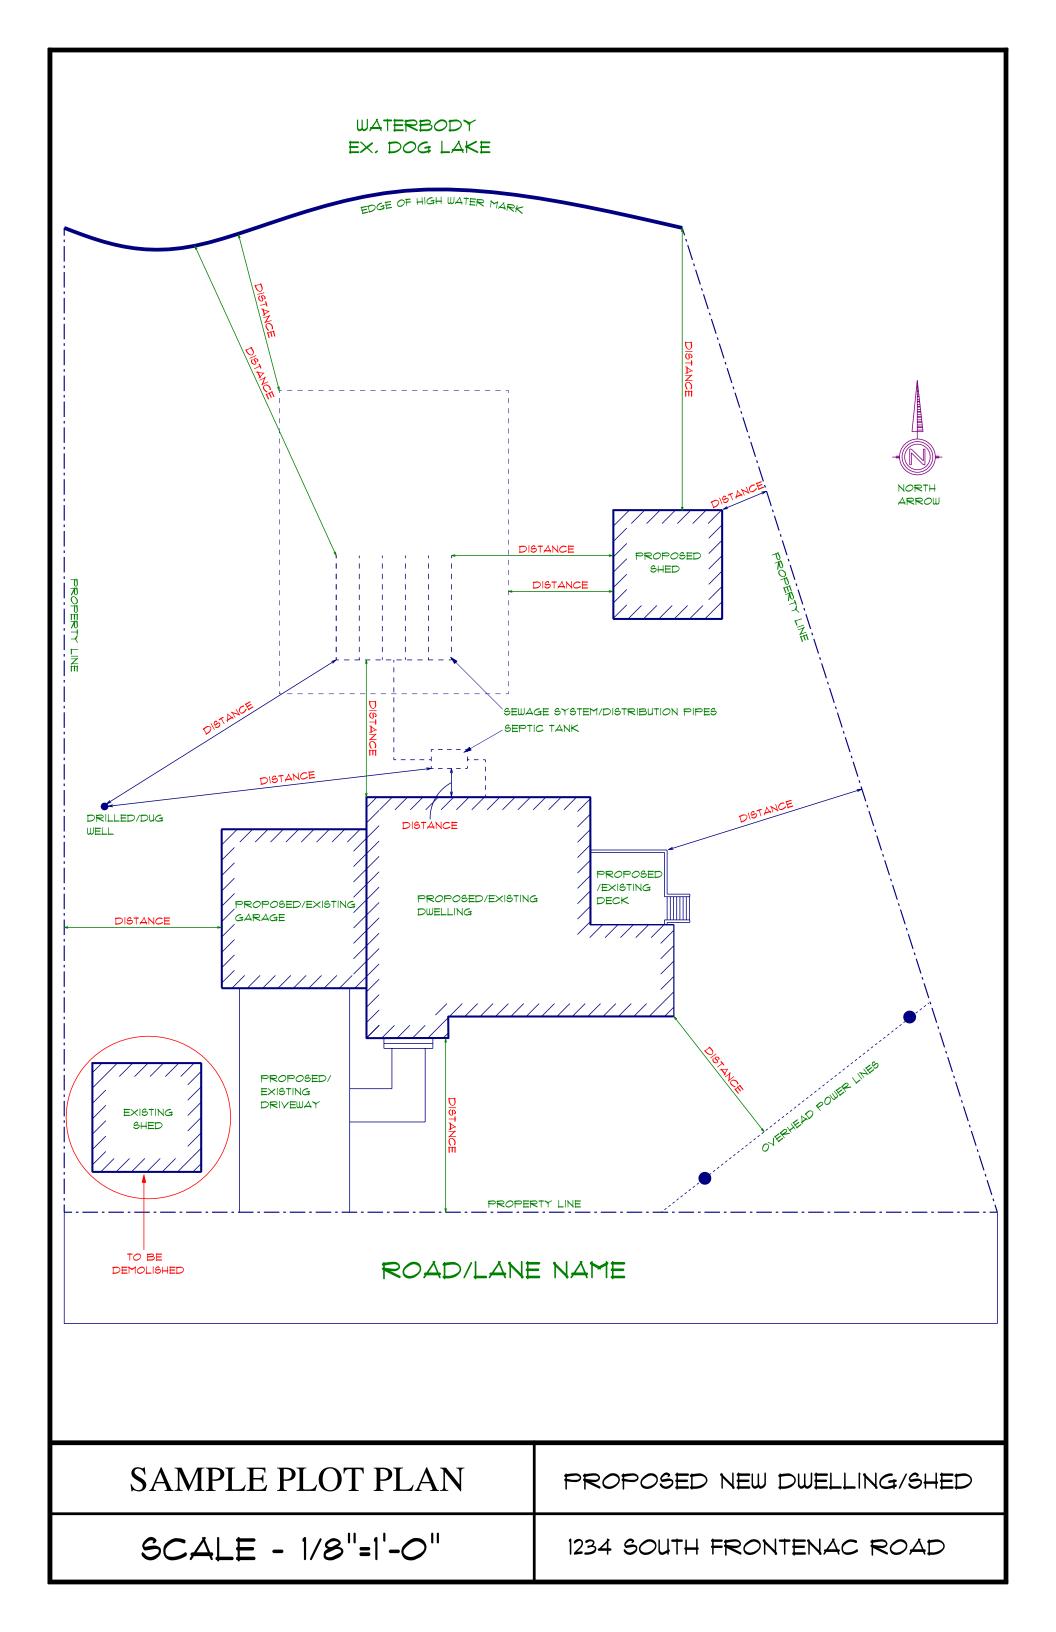

NOTE: Applications may be refused if the first eight (8) documents are not submitted. ☐ Building permit application ☐ A separate sewage system application (when constructing a new dwelling on vacant land) ☐ 2 sets of full-size construction drawings including: all structural framing, floor plans, elevations, cross sections, footings/foundation wall details, truss layout ☐ Plot plan is required to show: distance of the dwelling from all property lines, from all structures and proposed structures distance from high water mark/all water bodies distance from the sewage system and septic tank distance from any overhead power lines the dimensions and area of the lot and a North arrow • the location, dimension, and area of the dwelling in relation to the building lot the street name/lane name, address and driveway location ☐ Owner Responsibilities form ☐ Heat loss/gain calculations with ventilation design ☐ Energy Efficiency Design Summary ☐ Agent Authorization form ☐ Zoning Compliance Certificate (is required from the Planning Coordinator) ☐ Copy of Development Agreement (if applicable) ☐ Approved entrance permit from Public Services (if driveway is on a public road) ☐ Conservation Authority - provide email from CA as to whether an approval is required or not (Applies to **all** projects located near any water body) ☐ Tax bill or deed (proof of land ownership) ☐ Survey of property (upon request) ☐ Well record (upon request)